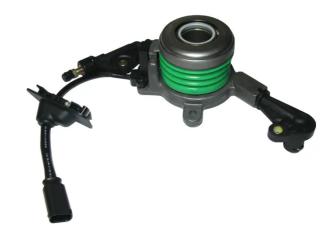

## **CENTRAL CLUTCH RELEASE DEVICE** E 50 021

The E 50 021 central clutch release device is synonymous with reliability

Brembo's range of clutch cylinders consists not only of external clutch cylinders but also concentric clutch slave cylinders. The concentric clutch slave cylinder combines the functions of the thrust bearing and of the clutch cylinder in a single part. The clutch is therefore operated directly by the concentric actuator which performs the functions of the clutch cylinder and of the thrust bearing.