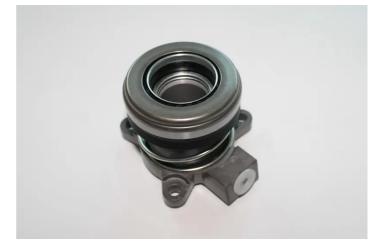

## CENTRAL CLUTCH RELEASE DEVICE E 59 027

The E 59 027 central clutch release device is synonymous with reliability

Brembo's range of clutch cylinders consists not only of external clutch cylinders but also concentric clutch slave cylinders. The concentric clutch slave cylinder combines the functions of the thrust bearing and of the clutch cylinder in a single part. The clutch is therefore operated directly by the concentric actuator which performs the functions of the clutch cylinder and of the thrust bearing.