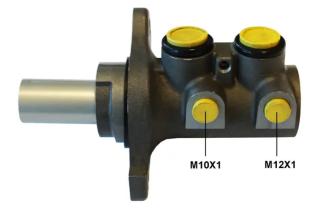

## **Technical specifications**

EAN code 8432509666470 Threading 10 X 1 (1),12 X 1 (1) Braking system TRW Aluminium

**COMPATIBLE VEHICLES** 