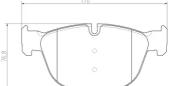

## **Technical specifications**

| Width                                            | Height                           | Braking system                                              |
|--------------------------------------------------|----------------------------------|-------------------------------------------------------------|
| <b>171</b> mm                                    | <b>77</b> mm                     | <b>Teves</b>                                                |
| Wear indicator<br>Prepared for wear<br>indicator | WVA number<br><b>24170,24171</b> | Accessories<br>With piston clip<br>With anti-squeal<br>shim |