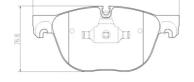

## **Technical specifications**

| Width                                            | Height                           | Braking system                                              |
|--------------------------------------------------|----------------------------------|-------------------------------------------------------------|
| <b>171</b> mm                                    | <b>77</b> mm                     | <b>Teves</b>                                                |
| Wear indicator<br>Prepared for wear<br>indicator | WVA number<br><b>24170,24171</b> | Accessories<br>With piston clip<br>With anti-squeal<br>shim |