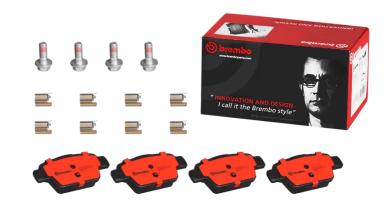

## The P23080N NAO brake pad is synonymous with reliability

Brembo NAO brake pads stand out for their ultimate braking comfort, reduced friction wear and low dust mission, which makes for cleaner rims and reduced maintenance requirements. The advanced friction material in keeping with the strictest environmental standards is the main distinguishing feature of NAO compounds.

- ✓ OE-equivalent
- Brembo quality
- ✓ Safety
- Comfort
- Durability
- ✓ Dust reduction
- ✓ With accessories

## **Technical specifications**

| EAN code       | Axle         | Thickness          |
|----------------|--------------|--------------------|
| 8020584088197  | Rear         | <b>16</b> mm       |
| 14/: del-      | III-laha     |                    |
| Width          | Height       | Braking system     |
| <b>95</b> mm   | <b>43</b> mm | Bosch              |
|                |              |                    |
|                |              | Accessories        |
|                |              | With anti-squeal   |
| Wear indicator | WVA number   | shim               |
| Without        | 23714        | With brake caliper |
|                |              | bolts              |
|                |              | With accessories   |