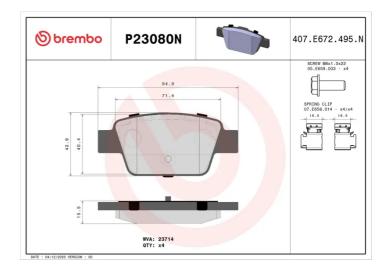

## **Technical specifications**

| EAN code       | Axle         | Thickness          |
|----------------|--------------|--------------------|
| 8020584088197  | Rear         | <b>16</b> mm       |
| 14/: del-      | III-laha     |                    |
| Width          | Height       | Braking system     |
| <b>95</b> mm   | <b>43</b> mm | Bosch              |
|                |              |                    |
|                |              | Accessories        |
|                |              | With anti-squeal   |
| Wear indicator | WVA number   | shim               |
| Without        | 23714        | With brake caliper |
|                |              | bolts              |
|                |              | With accessories   |