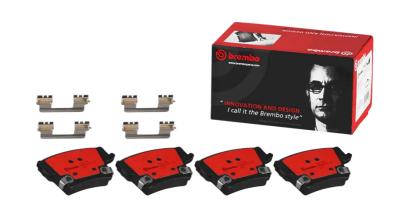

## BRAKE PAD PRIME CERAMIC P23175N

## The P23175N NAO brake pad is synonymous with reliability

Brembo NAO brake pads stand out for their ultimate braking comfort, reduced friction wear and low dust mission, which makes for cleaner rims and reduced maintenance requirements. The advanced friction material in keeping with the strictest environmental standards is the main distinguishing feature of NAO compounds.

- ✓ OE-equivalent
- ✓ Brembo quality
- Safety
- Comfort
- Durability
- ✓ Dust reduction
- ✓ With accessories