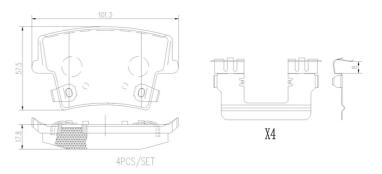

## **Technical specifications**

| EAN code                 | Axle                | Thickness        |
|--------------------------|---------------------|------------------|
| 8020584085783            | Rear                | <b>18</b> mm     |
| Width                    | Height              | Braking system   |
| <b>101</b> mm            | <b>58</b> mm        | Bosch            |
|                          |                     | Accessories      |
| Wear indicator  Acoustic | WVA number<br>24163 | With anti-squeal |
|                          |                     | shim             |