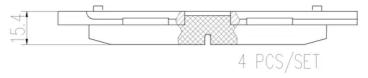

## **Technical specifications**

| EAN code                   | Axle                       | Thickness                                                               |
|----------------------------|----------------------------|-------------------------------------------------------------------------|
| <b>8020584082362</b>       | Front                      | <b>15</b> mm                                                            |
| Width                      | Height                     | Braking system                                                          |
| <b>131</b> mm              | <b>60</b> mm               | <b>Akebono</b>                                                          |
| Wear indicator<br>Acoustic | WVA number<br><b>22154</b> | Accessories<br>With piston clip<br>With accessories<br>With anti-squeal |

shim

**COMPATIBLE VEHICLES** 