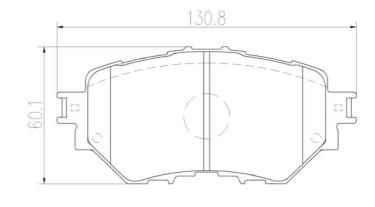

## **Technical specifications**

| EAN code                   | Axle                       | Thickness                                                               |
|----------------------------|----------------------------|-------------------------------------------------------------------------|
| <b>8020584082362</b>       | Front                      | <b>15</b> mm                                                            |
| Width                      | Height                     | Braking system                                                          |
| <b>131</b> mm              | <b>60</b> mm               | <b>Akebono</b>                                                          |
| Wear indicator<br>Acoustic | WVA number<br><b>22154</b> | Accessories<br>With piston clip<br>With accessories<br>With anti-squeal |