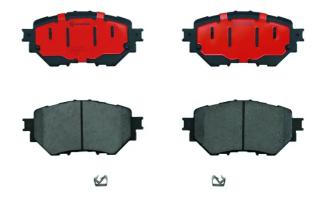

## BRAKE PAD PRIME CERAMIC P49052N

The P49052N NAO brake pad is synonymous with reliability

Brembo NAO brake pads stand out for their ultimate braking comfort, reduced friction wear and low dust mission, which makes for cleaner rims and reduced maintenance requirements. The advanced friction material in keeping with the strictest environmental standards is the main distinguishing feature of NAO compounds.

- OE-equivalent
- 🗸 🛛 Brembo quality
- Safety
- Comfort
- Durability
- Dust reduction
- With accessories

## **Technical specifications**

| EAN code                   | Axle                       | Thickness                                                               |
|----------------------------|----------------------------|-------------------------------------------------------------------------|
| <b>8020584082362</b>       | Front                      | <b>15</b> mm                                                            |
| Width                      | Height                     | Braking system                                                          |
| <b>131</b> mm              | <b>60</b> mm               | <b>Akebono</b>                                                          |
| Wear indicator<br>Acoustic | WVA number<br><b>22154</b> | Accessories<br>With piston clip<br>With accessories<br>With anti-squeal |