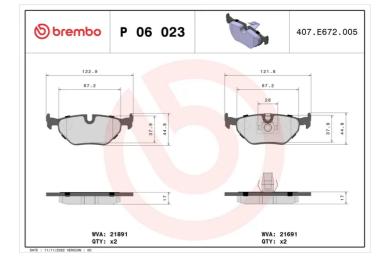

#### **Technical specifications** Thickness EAN code Axle 8020584050231 Rear 17 mm Width Height Braking system 122 mm **45** mm Teves Accessories Wear indicator With accessories WVA number Prepared for wear With piston clip 21891,21691 indicator With anti-squeal shim