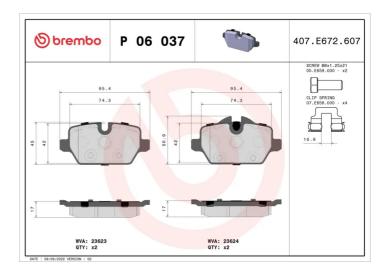

## **BRAKE PAD P 06 037**

## **Technical specifications**

**Thickness** EAN code Axle 8020584059357 Rear 17 mm Width Height Braking system 95 mm 45 mm Lucas Accessories With accessories Wear indicator WVA number With brake caliper Prepared for wear 23624,23623 bolts indicator With anti-squeal shim