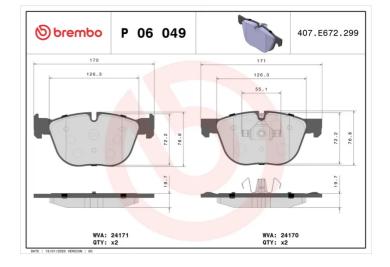

#### **Technical specifications** Thickness EAN code Axle 8020584059975 Front 20 mm Width Height Braking system 171 mm 77 mm Teves Accessories Wear indicator With anti-squeal WVA number Prepared for wear shim 24171,24170 indicator With piston clip With accessories