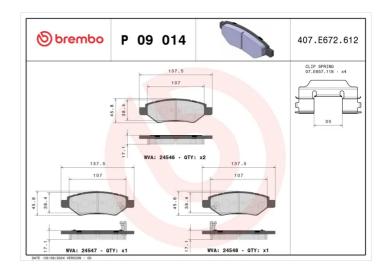

## **Technical specifications**

Axle

| 8020584113349                  | Rear                                   | <b>17</b> mm                                       |
|--------------------------------|----------------------------------------|----------------------------------------------------|
| Width<br>138 mm                | Height<br><b>46</b> mm                 | Braking system<br><b>Mando</b>                     |
| Wear indicator <b>Acoustic</b> | WVA number<br><b>24547,24546,24548</b> | Accessories With anti-squeal shim With accessories |

**Thickness** 

**COMPATIBLE VEHICLES** 