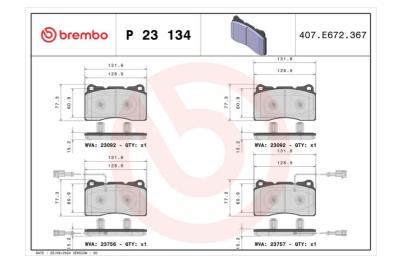

## **Technical specifications**

| EAN code             | Axle                     | Thickness        |
|----------------------|--------------------------|------------------|
| <b>8020584102954</b> | Front                    | <b>16</b> mm     |
| Width                | Height                   | Braking system   |
| <b>132</b> mm        | <b>77</b> mm             | <b>Brembo</b>    |
| Wear indicator       | WVA number               | Accessories      |
| <b>Electric</b>      | <b>23092,23756,23757</b> | With anti-squeal |

|                       | Braking system<br>Brembo                |
|-----------------------|-----------------------------------------|
| er<br>5 <b>,23757</b> | Accessories<br>With anti-squeal<br>shim |