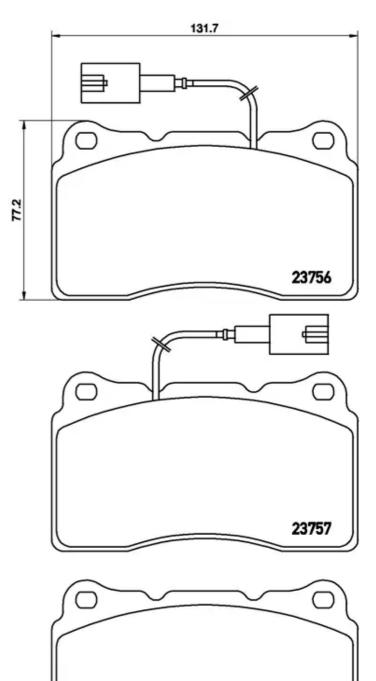

## **Technical specifications**

Electric

| EAN code       | Axle         | Thickness      |
|----------------|--------------|----------------|
| 8020584068700  | Front        | <b>16</b> mm   |
| Width          | Height       | Braking system |
| <b>132</b> mm  | <b>77</b> mm | <b>Brembo</b>  |
| Wear indicator | WVA number   | Accessories    |

23756,23757,23092 With anti-squeal shim

23092

**COMPATIBLE VEHICLES** 