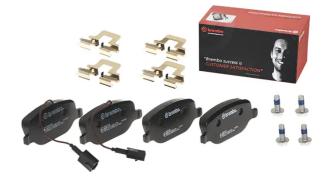

## BRAKE PAD P 23 152

The P 23 152 brake pad is synonymous with reliability

The Brembo brake pad guarantees ultimate safety when braking thanks to the use of more than 100 different compounds, designed according to the type of vehicle and use. Stopping distances reduced to a minimum, maximum driving comfort and silent operation are the most important features of Brembo materials. Brembo brake pads are supplied together with an extensive range of accessories and assembly kits for professionalstandard installation.

- OE-equivalent
- Brembo quality
- ECE-R90 certificate
- Safety
- Performance
- Comfort
- With accessories

### **Technical specifications**

| EAN code                          | Axle                      | Thickness                                                                                  |
|-----------------------------------|---------------------------|--------------------------------------------------------------------------------------------|
| 8020584109908                     | Rear                      | <b>18</b> mm                                                                               |
| Width                             | Height                    | Braking system                                                                             |
| <b>117</b> mm                     | <b>50</b> mm              | <b>Lucas</b>                                                                               |
| Wear indicator<br><b>Electric</b> | WVA number<br>24788,23811 | Accessories<br>With brake caliper<br>bolts<br>With accessories<br>With anti-squeal<br>shim |