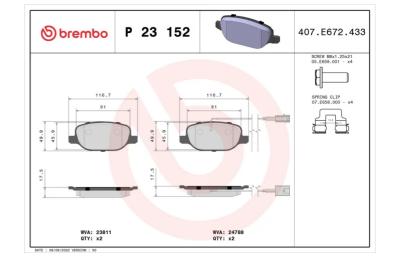

### **Technical specifications**

| EAN code                          | Axle                      | Thickness                                                                                  |
|-----------------------------------|---------------------------|--------------------------------------------------------------------------------------------|
| 8020584109908                     | Rear                      | <b>18</b> mm                                                                               |
| Width                             | Height                    | Braking system                                                                             |
| <b>117</b> mm                     | <b>50</b> mm              | <b>Lucas</b>                                                                               |
| Wear indicator<br><b>Electric</b> | WVA number<br>24788,23811 | Accessories<br>With brake caliper<br>bolts<br>With accessories<br>With anti-squeal<br>shim |