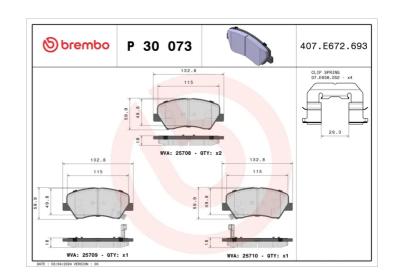

## **Technical specifications**

| Wear indicator<br><b>Acoustic</b> | WVA number<br><b>25010,25709,25708</b> | Accessories With accessories With anti-squeal shim With piston clip |
|-----------------------------------|----------------------------------------|---------------------------------------------------------------------|
| Width<br>133 mm                   | Height<br><b>60</b> mm                 | Braking system Bosch                                                |
| EAN code<br><b>8020584112458</b>  | Axle<br>Front                          | Thickness 18 mm                                                     |