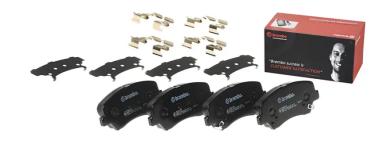

## The P 30 073 brake pad is synonymous with reliability

The Brembo brake pad guarantees ultimate safety when braking thanks to the use of more than 100 different compounds, designed according to the type of vehicle and use. Stopping distances reduced to a minimum, maximum driving comfort and silent operation are the most important features of Brembo materials. Brembo brake pads are supplied together with an extensive range of accessories and assembly kits for professional-standard installation.

- ✓ OE-equivalent
- Brembo quality
- ✓ ECE-R90 certificate
- Safety
- Performance
- ✓ Comfort
- With accessories