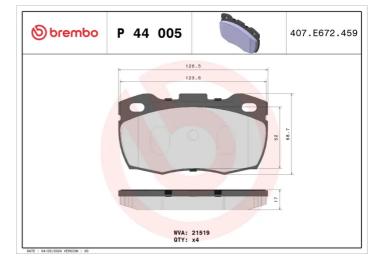

## **Technical specifications**

| EAN code                  | Axle                       | Thickness                              |
|---------------------------|----------------------------|----------------------------------------|
| <b>8020584053287</b>      | Front                      | <b>18</b> mm                           |
| Width                     | Height                     | Braking system                         |
| <b>127</b> mm             | <b>69</b> mm               | Lockheed                               |
| Wear indicator<br>Without | WVA number<br><b>21519</b> | Accessories<br>With anti-squea<br>shim |

| Thickness        |
|------------------|
| <b>18</b> mm     |
|                  |
| Braking system   |
| 3 ,              |
| Lockheed         |
|                  |
| Accessories      |
| With anti-squeal |
| shim             |
|                  |