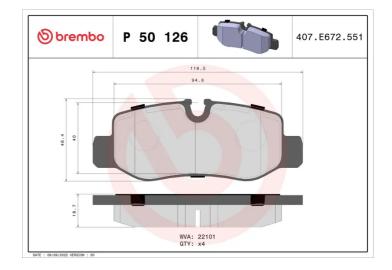

## **Technical specifications** Thickness EAN code Axle 8020584080108 Rear 18 mm Width Height Braking system 119 mm **46** mm Brembo Accessories Wear indicator With accessories WVA number Prepared for wear With anti-squeal 22101 indicator shim

With piston clip

**COMPATIBLE VEHICLES** 