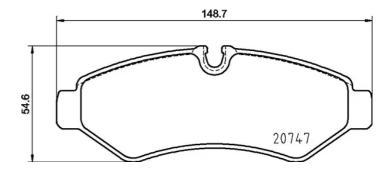

## **Technical specifications**

| EAN code      | Axle | Thickness    |
|---------------|------|--------------|
| 8020584124949 | Rear | <b>20</b> mm |

Width Height Braking system 148 mm Brembo **55** mm

Wear indicator Accessories WVA number Prepared for wear With anti-squeal 20747 indicator shim

**COMPATIBLE VEHICLES** 