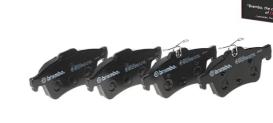

## BRAKE PAD P 61 110

The P 61 110 brake pad is synonymous with reliability

The Brembo brake pad guarantees ultimate safety when braking thanks to the use of more than 100 different compounds, designed according to the type of vehicle and use. Stopping distances reduced to a minimum, maximum driving comfort and silent operation are the most important features of Brembo materials. Brembo brake pads are supplied together with an extensive range of accessories and assembly kits for professionalstandard installation.

- OE-equivalent
- Brembo quality
- ECE-R90 certificate
- Safety
- Performance
- Comfort