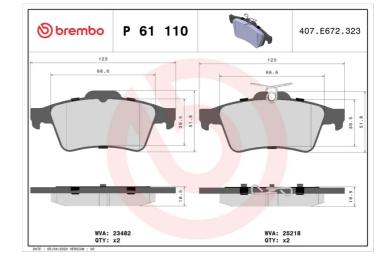

#### **Technical specifications**

| EAN code                         | Axle                      | Thickness                               |
|----------------------------------|---------------------------|-----------------------------------------|
| <b>8020584103586</b>             | <b>Rear</b>               | <b>16</b> mm                            |
| Width                            | Height                    | Braking system                          |
| 123 mm                           | <b>52</b> mm              | <b>Teves</b>                            |
| Wear indicator<br><b>Without</b> | WVA number<br>25218,23482 | Accessories<br>With anti-squeal<br>shim |