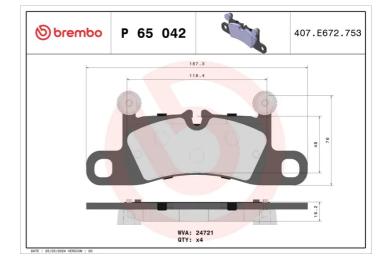

### **Technical specifications**

| EAN code                                         | Axle                       | Thickness                                  |
|--------------------------------------------------|----------------------------|--------------------------------------------|
| <b>8020584069660</b>                             | <b>Rear</b>                | <b>16</b> mm                               |
| Width                                            | Height                     | Braking sys                                |
| <b>188</b> mm                                    | <b>76</b> mm               | <b>Brembo</b>                              |
| Wear indicator<br>Prepared for wear<br>indicator | WVA number<br><b>25143</b> | Accessories<br>With anti-s<br>shim<br>With |

| Thickness        |
|------------------|
| <b>16</b> mm     |
|                  |
| Braking system   |
| Brembo           |
|                  |
| Accessories      |
| With anti-squeal |
| chim             |