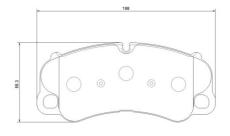

## **Technical specifications**

| EAN code      | Axle  | Thickness    |
|---------------|-------|--------------|
| 8020584125762 | Front | <b>19</b> mm |
|               |       |              |

Width Height Braking system

198 mm 88 mm Brembo

Wear indicator

Prepared for wear indicator

22959

Accessories

With anti-squeal shim