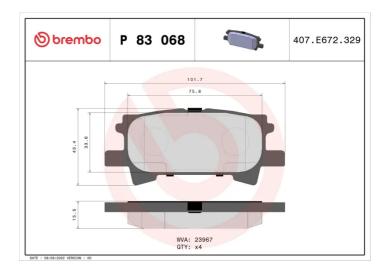

## **Technical specifications**

| EAN code<br><b>8020584058039</b> | Axle<br><b>Rear</b>    | Thickness 15 mm                         |
|----------------------------------|------------------------|-----------------------------------------|
| Width 102 mm                     | Height<br><b>44</b> mm | Braking system <b>Sumitomo</b>          |
| Wear indicator<br><b>Without</b> | WVA number<br>23967    | Accessories<br>With anti-squeal<br>shim |