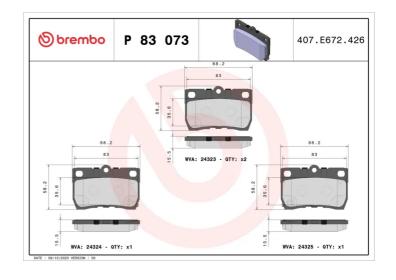

## BRAKE PAD P 83 073

## **Technical specifications**

| EAN code<br>8020584062111      | Axle<br><b>Rear</b>                    | Thickness  16 mm                        |
|--------------------------------|----------------------------------------|-----------------------------------------|
| Width<br>88 mm                 | Height<br><b>58</b> mm                 | Braking system<br><b>NBK</b>            |
| Wear indicator <b>Acoustic</b> | WVA number<br><b>24324,24325,24323</b> | Accessories<br>With anti-squeal<br>shim |