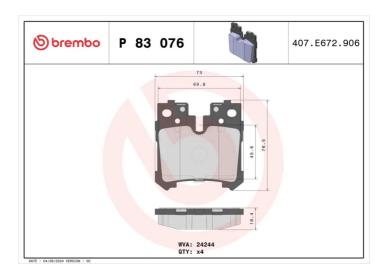

## **Technical specifications**

**Thickness** EAN code Axle 8020584062142 19 mm Rear Width Height Braking system **75** mm **77** mm **Advics** Wear indicator Accessories WVA number Prepared for wear With anti-squeal

shim

24244

**COMPATIBLE VEHICLES** 