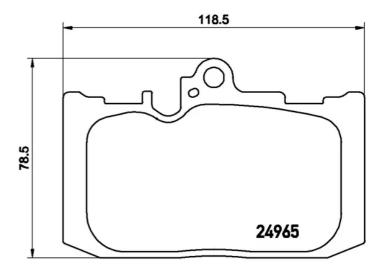

## **Technical specifications**

Thickness EAN code Axle 8020584103777 Front **18** mm

Width Height Braking system

Advics 119 mm **78** mm

Wear indicator WVA number

With anti-squeal Acoustic 25047,24965

shim