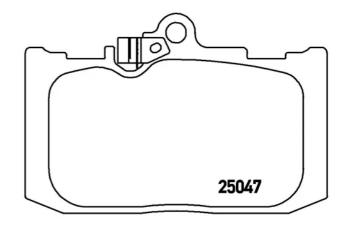

## **Technical specifications**

Thickness EAN code Axle 8020584103777 Front **18** mm

Width Height Braking system

Advics 119 mm **78** mm

Wear indicator WVA number

With anti-squeal Acoustic 25047,24965

shim