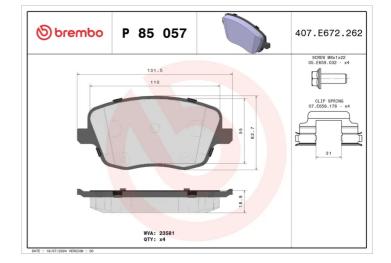

## **Technical specifications** Thickness EAN code Axle 8020584058602 Front **19** mm

Height

63 mm

23581

Width 132 mm

Wear indicator Without

**COMPATIBLE VEHICLES** 