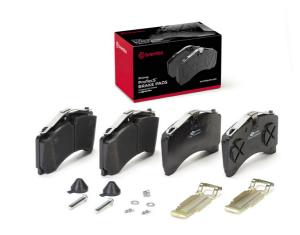

## Brembo P B4 2045 brake pad with ProTecS system

In Brembo brake pads with ProTecS system, the connection between the rear brake pad plate and the spring support ensures the precise use of the spring's elasticity, and hence optimum alignment of the brake pads. Thanks to this design, the durability of brake pads is extended, especially when used on uneven road surfaces.

- ✓ OE-equivalent
- ✓ Brembo quality
- Safety
- Comfort
- ✓ Durability
- ✓ Dust reduction
- With accessories
- ✓ ProTecS

## **Technical specifications**

EAN code Axle Thickness 8020584122563 Rear 31 mm

Width Height Braking system

208 mm 114 mm Knorr SL7

WVA number Accessories
29244 With accessories

**COMPATIBLE VEHICLES** 