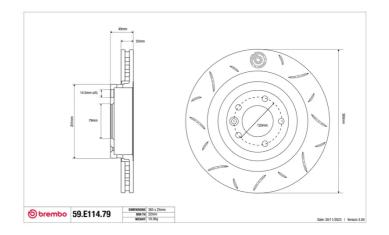

## **Technical specifications**

Diameter Thickness (TH) Height (A)

365 mm 25 mm 49 mm

Number of holes (C) Brake disc type

Centering

Solid

79 mm

Min. thickness Axle

22 mm Rear

Units per box EAN code **8020584605523** 