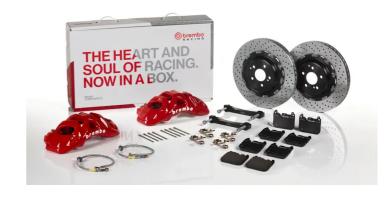

## **UPGRADE GT KIT** 1Q1.9612A\_

## The 1Q1.9612A GT kit is synonymous with superior performance

Complete braking systems, comprising components derived from the world of motorsports and offering unrivalled levels of technology on the market. They feature aluminium radial-mounted fixed calipers, with opposing pistons. Depending on the type of system and the required performance level, the calipers can either be in two-parts, monoblock or even monoblock machined from solid billet metal. The uprated brake discs can be integral (one-piece) or composite, drilled or slotted.

- Brembo quality
- Safety
- Performance
- Comfort
- Sports driving
- Sporty look