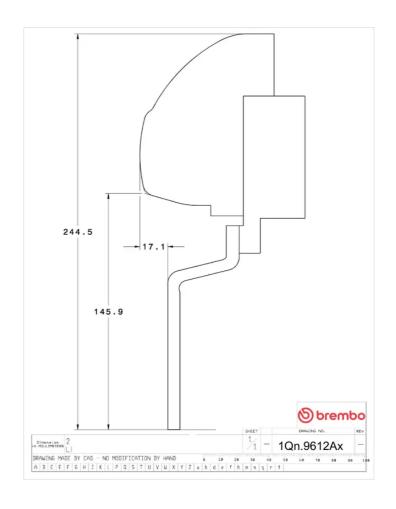

## **Technical specifications**

Axle Diameter Thickness (TH)

Front 412 mm 38 mm

Caliper pistons Disc type Caliper type

8 2 pieces BM monoblock