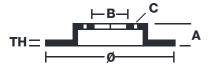

## **Technical specifications**

Axle Diameter Thickness (TH)

**Front** 380 mm 34 mm

Caliper pistons Disc type Caliper type

6 2 pieces BM monoblock