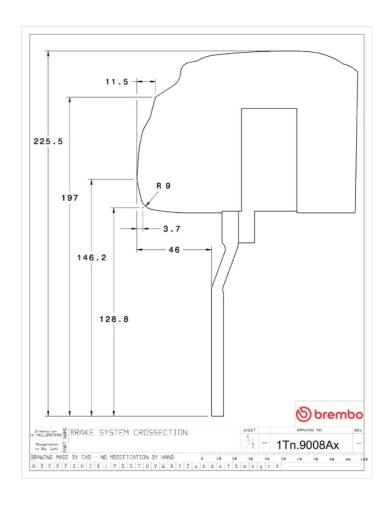

## **Technical specifications**

Axle Diameter Thickness (TH)

**Front** 380 mm 34 mm

Caliper pistons Disc type Caliper type

6 2 pieces BM monoblock