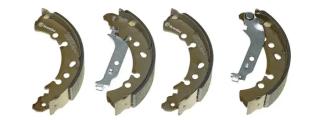

## SHOE S 83 513

## The S 83 513 brake shoe is synonymous with reliability

Brembo brake shoes of original equipment quality guarantee the safe and reliable performance of your drum braking system. All Brembo brake shoes are accompanied by a ECE-R90 homologation certificate.

## **Technical specifications**

EAN code

8432509644737

Rear

Real

Width

**40** mm

Braking system

AP Lockheed

Diameter

**203** mm

Parking brake lever

With handbrake

lever

**COMPATIBLE VEHICLES** 