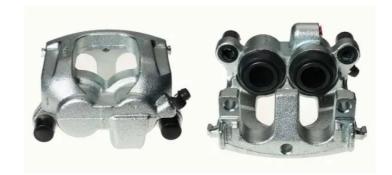

## CALIPER F 06 184

## The F 06 184 caliper is synonymous with reliability

Designed to provide the same performance as new calipers, Brembo remanufactured calipers embody an alternative solution to replacing broken or worn parts with new ones. The brake caliper remanufacturing process involves cleaning and applying a surface treatment to the caliper body, and the renewing of all worn internal components with new ones. The final testing at the end of this process guarantees a Brembo certified product.

## **Technical specifications**

EAN code Axle Diameter
8020584501856 Front 42 mm

Number of pistons Braking system Position
2 ATE Left

**COMPATIBLE VEHICLES** 