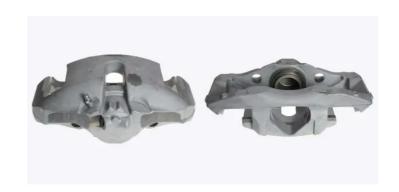

## CALIPER F 06 207

## **Technical specifications**

EAN code Axle Diameter
8020584502082 Front 60 mm

Number of pistons Braking system Position
1 ATE Right

**COMPATIBLE VEHICLES** 