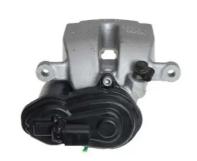

## **CALIPER** F 06 281

## The F 06 281 caliper is synonymous with reliability

Designed to provide the same performance as new calipers, Brembo remanufactured calipers embody an alternative solution to replacing broken or worn parts with new ones. The brake caliper remanufacturing process involves cleaning and applying a surface treatment to the caliper body, and the renewing of all worn internal components with new ones. The final testing at the end of this process guarantees a Brembo certified product.

## **Technical specifications**

Diameter EAN code 8020584548004 **42** mm

Number of pistons Braking system Position

1 **TRW** Right

**COMPATIBLE VEHICLES** 