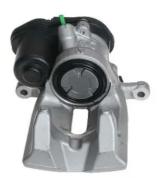

## **CALIPER** F 06 281

## The F 06 281 caliper is synonymous with reliability

Designed to provide the same performance as new calipers, Brembo remanufactured calipers embody an alternative solution to replacing broken or worn parts with new ones. The brake caliper remanufacturing process involves cleaning and applying a surface treatment to the caliper body, and the renewing of all worn internal components with new ones. The final testing at the end of this process guarantees a Brembo certified product.

## **Technical specifications**

Diameter EAN code 8020584548004 **42** mm

Number of pistons Braking system Position

1 **TRW** Right

**COMPATIBLE VEHICLES** 