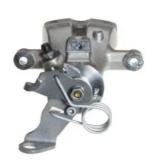

# **CALIPER** F 23 201

## The F 23 201 caliper is synonymous with reliability

Designed to provide the same performance as new calipers, Brembo remanufactured calipers embody an alternative solution to replacing broken or worn parts with new ones. The brake caliper remanufacturing process involves cleaning and applying a surface treatment to the caliper body, and the renewing of all worn internal components with new ones. The final testing at the end of this process guarantees a Brembo certified product.

### **Technical specifications**

Diameter EAN code 8020584505243 **38** mm

Number of pistons Braking system Position 1

**LUCAS** Right