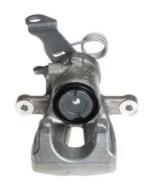

# **CALIPER** F 23 201

## The F 23 201 caliper is synonymous with reliability

Designed to provide the same performance as new calipers, Brembo remanufactured calipers embody an alternative solution to replacing broken or worn parts with new ones. The brake caliper remanufacturing process involves cleaning and applying a surface treatment to the caliper body, and the renewing of all worn internal components with new ones. The final testing at the end of this process guarantees a Brembo certified product.

### **Technical specifications**

Diameter EAN code 8020584505243 **38** mm

Number of pistons Braking system Position 1

**LUCAS** Right