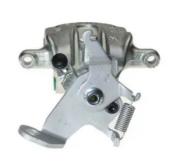

## CALIPER F 24 145

## The F 24 145 caliper is synonymous with reliability

Designed to provide the same performance as new calipers, Brembo remanufactured calipers embody an alternative solution to replacing broken or worn parts with new ones. The brake caliper remanufacturing process involves cleaning and applying a surface treatment to the caliper body, and the renewing of all worn internal components with new ones. The final testing at the end of this process guarantees a Brembo certified product.

## **Technical specifications**

| EAN code          | Axle           | Diameter     |
|-------------------|----------------|--------------|
| 8020584506745     | Rear           | <b>34</b> mm |
|                   |                |              |
| Number of pistons | Braking system | Position     |
| 1                 | LUCAS          | Right        |