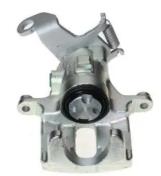

## CALIPER F 24 145

## The F 24 145 caliper is synonymous with reliability

Designed to provide the same performance as new calipers, Brembo remanufactured calipers embody an alternative solution to replacing broken or worn parts with new ones. The brake caliper remanufacturing process involves cleaning and applying a surface treatment to the caliper body, and the renewing of all worn internal components with new ones. The final testing at the end of this process guarantees a Brembo certified product.

## **Technical specifications**

| EAN code          | Axle           | Diameter     |
|-------------------|----------------|--------------|
| 8020584506745     | Rear           | <b>34</b> mm |
|                   |                |              |
| Number of pistons | Braking system | Position     |
| 1                 | LUCAS          | Right        |