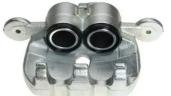

## CALIPER F 24 169

## The F 24 169 caliper is synonymous with reliability

Designed to provide the same performance as new calipers, Brembo remanufactured calipers embody an alternative solution to replacing broken or worn parts with new ones. The brake caliper remanufacturing process involves cleaning and applying a surface treatment to the caliper body, and the renewing of all worn internal components with new ones. The final testing at the end of this process guarantees a Brembo certified product.

## **Technical specifications**

EAN code Axle Diameter
8020584506981 Front 48 mm

Number of pistons Braking system Position
2 TRW Right

**COMPATIBLE VEHICLES** 