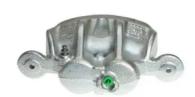

## CALIPER F 24 169

## The F 24 169 caliper is synonymous with reliability

Designed to provide the same performance as new calipers, Brembo remanufactured calipers embody an alternative solution to replacing broken or worn parts with new ones. The brake caliper remanufacturing process involves cleaning and applying a surface treatment to the caliper body, and the renewing of all worn internal components with new ones. The final testing at the end of this process guarantees a Brembo certified product.

## **Technical specifications**

EAN code Axle Diameter
8020584506981 Front 48 mm

Number of pistons Braking system Position
2 TRW Right

**COMPATIBLE VEHICLES** 