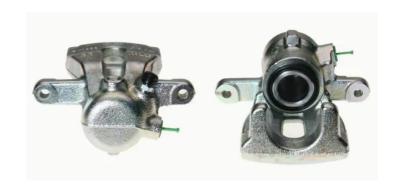

## CALIPER F 44 038

## The F 44 038 caliper is synonymous with reliability

Designed to provide the same performance as new calipers, Brembo remanufactured calipers embody an alternative solution to replacing broken or worn parts with new ones. The brake caliper remanufacturing process involves cleaning and applying a surface treatment to the caliper body, and the renewing of all worn internal components with new ones. The final testing at the end of this process guarantees a Brembo certified product.

## **Technical specifications**

| EAN code          | Axle Diame     |              |
|-------------------|----------------|--------------|
| 8020584511831     | Rear           | <b>36</b> mm |
| Number of pistons | Braking system | Position     |
| 1                 | TRW            | Left         |