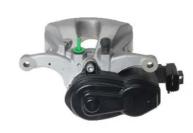

## CALIPER F 44 058

## **Technical specifications**

| EAN code          | Axle           | Diameter     |
|-------------------|----------------|--------------|
| 8020584547755     | Rear           | <b>45</b> mm |
|                   |                |              |
| Number of pistons | Braking system | Position     |
| 1                 | TRW            | Left         |