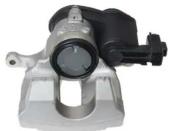

## CALIPER F 44 058

## **Technical specifications**

| EAN code          | Axle           | Diameter     |
|-------------------|----------------|--------------|
| 8020584547755     | Rear           | <b>45</b> mm |
|                   |                |              |
| Number of pistons | Braking system | Position     |
| 1                 | TRW            | Left         |