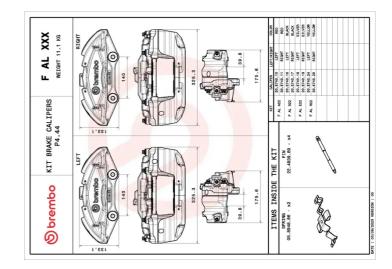

## **Technical specifications**

EAN code Axle Diameter 8020584548110 Front 44 mm

Number of pistons Braking system Position
4 BREMBO Left, Right

**COMPATIBLE VEHICLES** 