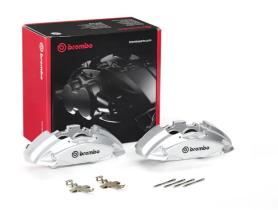

## X-STYLE BRAKE CALIPER KIT F AL E22

## Brembo F AL E22 aluminium brake caliper kit

Brembo aluminium brake caliper kits are dedicated to car owners who are passionate and care deeply about the aesthetics of their vehicle. Check compatibility with your car and choose your favourite colour

- ✓ OE-equivalent
- Brembo quality
- Safety
- Performance
- Sporty look
- With accessories
- ✓ Kit