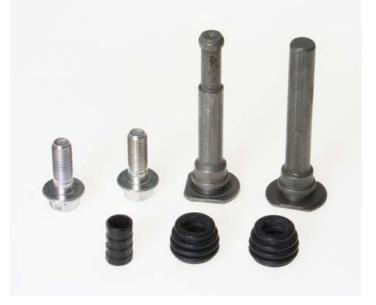

## **GUIDE SLEEVE KIT F SV 045**

Repair kit for calipers F SV 045. The reliability of a Brembo product.

Brembo offers spare parts professionals 4 families of kits, comprising caliper components most subject to wear and deterioration, such as the sliding guide pins on floating calipers, the dust covers, the piston seals and the pistons themselves. A complete set of new components for rapid, safe and professional repairs.