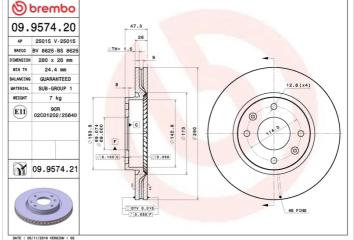

#### **Technical specifications**

| EAN code             | Axle          | Diamete        |
|----------------------|---------------|----------------|
| <b>8020584957424</b> | Front         | <b>280</b> mm  |
| Thickness (TH)       | Height (A)    | Number         |
| <b>26</b> mm         | <b>47</b> mm  | <b>4</b>       |
| Brake disc type      | Centering (B) | Min. thic      |
| <b>Ventilated</b>    | <b>69</b> mm  | <b>21,1</b> mr |

### er Ø n r of holes (C) ickness

m