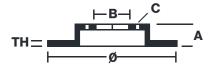

## **Technical specifications**

| EAN code        | Axle          | Diameter Ø          |
|-----------------|---------------|---------------------|
| 8020584019122   | Front         | <b>296</b> mm       |
|                 |               |                     |
| Thickness (TH)  | Height (A)    | Number of holes (C) |
| <b>26</b> mm    | <b>44</b> mm  | 5                   |
|                 |               |                     |
| Brake disc type | Centering (B) | Min. thickness      |
| Ventilated      | <b>68</b> mm  | <b>24</b> mm        |
|                 |               |                     |