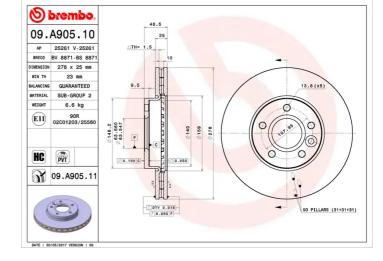

## **Technical specifications**

| EAN code             | Axle          |
|----------------------|---------------|
| <b>8020584217177</b> | <b>Front</b>  |
| Thickness (TH)       | Height (A)    |
| <b>25</b> mm         | <b>49</b> mm  |
| Brake disc type      | Centering (B) |
| <b>Ventilated</b>    | <b>64</b> mm  |

| Diameter Ø<br><b>278</b> mm     |
|---------------------------------|
| Number of holes (C)<br><b>5</b> |

Min. thickness 23 mm

Tightening torque

100 Nm

**COMPATIBLE VEHICLES** 