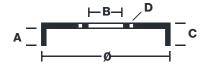

## **Technical specifications**

| EAN code       | Axle         | Diameter        |
|----------------|--------------|-----------------|
| 8020584775417  | Rear         | <b>180</b> mm   |
|                |              |                 |
| Width          | Height       | Number of holes |
| <b>53,5</b> mm | 83           | 4               |
| •              |              |                 |
| Centering      | Max diameter |                 |

**181,25** mm

**COMPATIBLE VEHICLES** 