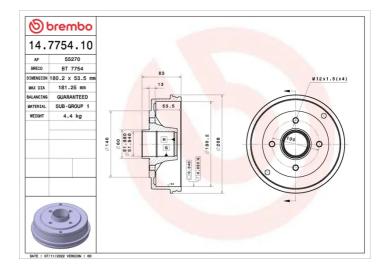

## DRUM 14.7754.10

## **Technical specifications**

| EAN code       | Axle         | Diameter        |
|----------------|--------------|-----------------|
| 8020584775417  | Rear         | <b>180</b> mm   |
|                |              |                 |
| Width          | Height       | Number of holes |
| <b>53,5</b> mm | 83           | 4               |
| •              |              |                 |
| Centering      | Max diameter |                 |

**181,25** mm

**COMPATIBLE VEHICLES** 