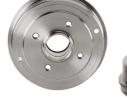

## DRUM 14.7754.10

## The 14.7754.10 drum is synonymous with reliability

Brembo has developed several design solutions for drum brakes which combine multiple materials to reduce the overall weight. The most popular range of lamellar graphite cast iron drums is supplemented by cast iron drums with a steel sprocket flange and aluminium drums, whereby only the inner part of the drum on which the shoes operate are made of lamellar cast iron, namely the brake band. Additionally drums with built-in bearing kit and hub are added to this range.