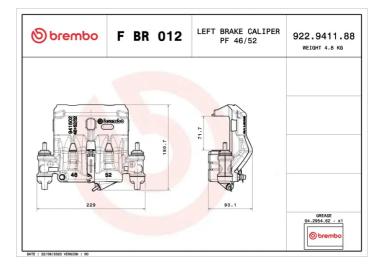

## LCV CALIPERS F BR 012

F BR 012 LCV brake calipers for commercial vehicles.

Brembo's original floating calipers for commercial vehicles are an innovative solution for the most qualified workshops and customers who care deeply about vehicle maintenance and safety. Brembo offers a product with the same technical and quality contents as the original product

## **Technical specifications**

Diameter **46 - 52** mm Number of pistons 2

Braking system **BREMBO** 

EAN code 8020584548165

**COMPATIBLE VEHICLES** 