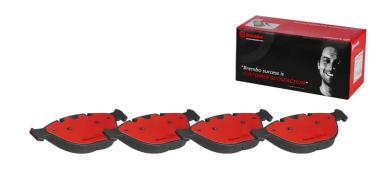

# **BRAKE PAD PRIME CERAMIC** P06028N

The P06028N NAO brake pad is synonymous with reliability

Brembo NAO brake pads stand out for their ultimate braking comfort, reduced friction wear and low dust mission, which makes for cleaner rims and reduced maintenance requirements. The advanced friction material in keeping with the strictest environmental standards is the main distinguishing feature of NAO compounds.

- **OE-equivalent**  $\checkmark$
- Brembo quality
- Safety  $\checkmark$
- Comfort
- Durability
- Dust reduction
- With accessories