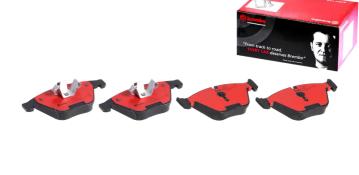

## (brembo

The P06055N NAO brake pad is synonymous with reliability

Brembo NAO brake pads stand out for their ultimate braking comfort, reduced friction wear and low dust mission, which makes for cleaner rims and reduced maintenance requirements. The advanced friction material in keeping with the strictest environmental standards is the main distinguishing feature of NAO compounds.

## **Technical specifications**

| EAN code             | Axle         | Thickness                       | 155.2 155.2 |
|----------------------|--------------|---------------------------------|-------------|
| <b>8020584109502</b> | <b>Front</b> | <b>20</b> mm                    |             |
| Width                | Height       | Braking system                  |             |
| <b>155</b> mm        | <b>68</b> mm | <b>Teves</b>                    |             |
| Wear indicator       | W/VA pumbor  | Accessories<br>With piston clip |             |

Prepared for wear indicator

WVA number 23313,24255 Accessories With piston clip With accessories With anti-squeal shim