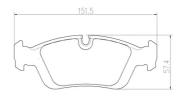

## **Technical specifications**

| EAN code      | Thickness    |
|---------------|--------------|
| 8020584112700 | <b>17</b> mm |
|               |              |
| Width         | Height       |
| <b>152</b> mm | <b>57</b> mm |
|               |              |
|               |              |