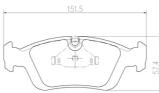

## **Technical specifications**

| EAN code      | Thickness    |
|---------------|--------------|
| 8020584112700 | <b>17</b> mm |
|               |              |
| Width         | Height       |
| <b>152</b> mm | <b>57</b> mm |
|               |              |
|               |              |