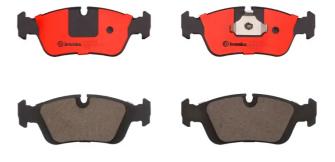

## BRAKE PAD PRIME CERAMIC P06089N

The P06089N NAO brake pad is synonymous with reliability

Brembo NAO brake pads stand out for their ultimate braking comfort, reduced friction wear and low dust mission, which makes for cleaner rims and reduced maintenance requirements. The advanced friction material in keeping with the strictest environmental standards is the main distinguishing feature of NAO compounds.

- OE-equivalent
- Brembo quality
- Safety
- Comfort
- Durability
- Dust reduction
- With accessories

Wear indicator Without WVA number **21292**  Accessories With piston clip With accessories With anti-squeal shim

Braking system

Teves

2PCS/SET