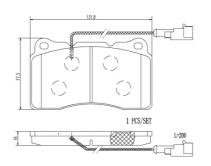

## **Technical specifications**

| EAN code<br><b>8020584088289</b>  | Axle<br>Front          | Thickness<br><b>16</b> mm               |
|-----------------------------------|------------------------|-----------------------------------------|
| Width 132 mm                      | Height<br>77 mm        | Braking system<br>Brembo                |
| Wear indicator<br><b>Electric</b> | WVA number 23092,23757 | Accessories<br>With anti-squeal<br>shim |