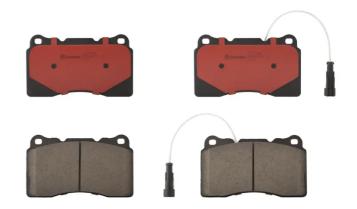

## BRAKE PAD PRIME CERAMIC P23115N

## The P23115N NAO brake pad is synonymous with reliability

Brembo NAO brake pads stand out for their ultimate braking comfort, reduced friction wear and low dust mission, which makes for cleaner rims and reduced maintenance requirements. The advanced friction material in keeping with the strictest environmental standards is the main distinguishing feature of NAO compounds.

- ✓ OE-equivalent
- Brembo quality
- ✓ Safety
- ✓ Comfort
- Durability
- ✓ Dust reduction
- ✓ With accessories